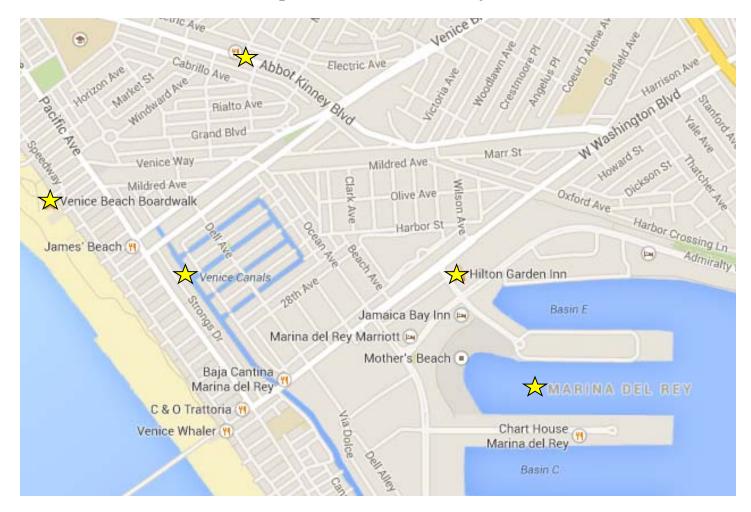

## **NLN 2014 Map of Hotel and Nearby Attractions**

## Hotel: Hilton Garden Inn

4200 Admiralty Way Marina del Rey, CA 90292

## Local attractions highlighted on map:

**Marina del Rey:** Soak in the Southern California sun during a relaxing afternoon walk along the Marina: <a href="http://www.visitmarinadelrey.com/">http://www.visitmarinadelrey.com/</a>

**Abbot Kinney Blvd**: From unique art galleries to organic juice shops, to high-end boutiques and fine dining, Abbot Kinney has it all: <a href="http://www.abbotkinneyblvd.com/directory/list/">http://www.abbotkinneyblvd.com/directory/list/</a>

**Venice:** From its world famous boardwalk and beautiful beaches to the scenic canals and historic attractions, Venice offers a unique and vibrant mix of activities: http://www.discoverlosangeles.com/blog/things-to-do-venice-california